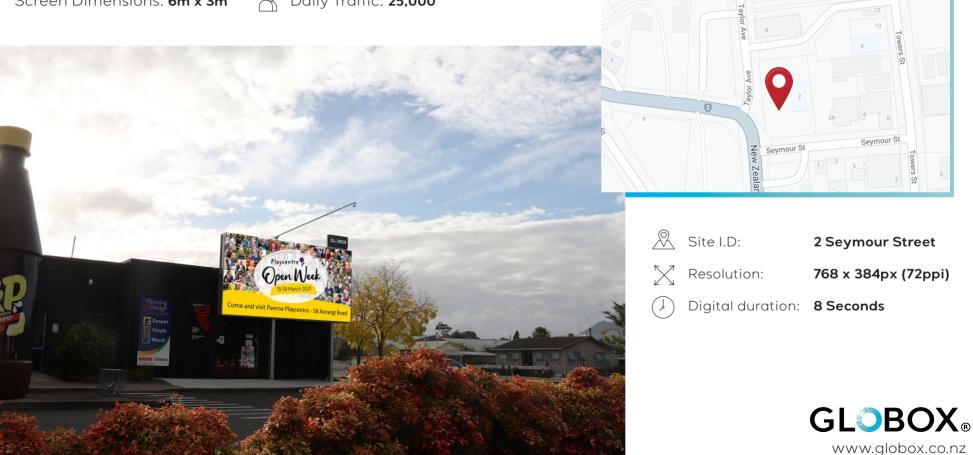

#### **PAEROA** / 2 SEYMOUR STREET

Paeroa's first digital billboard! Right on the corner of SH2 and Seymour Street, this Globox location shines bright 24/7 next door to the famous L&P bottle.

Screen Dimensions: **6m x 3m** 

Daily Traffic: **25,000** 