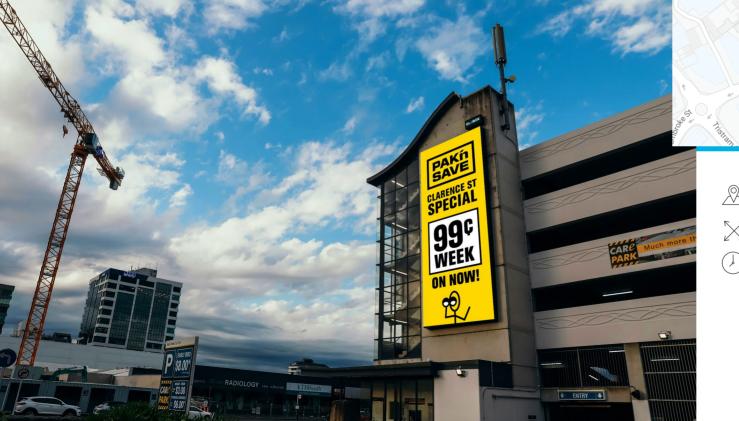

## 425 VICTORIA ST / HAMILTON CBD

Right in the heart of Hamilton city, this Globox site is a great size and location. Opposite Kiwibank, Novotel and Sky City Casino car park exit.

Screen Dimensions: **6m x 4m** 