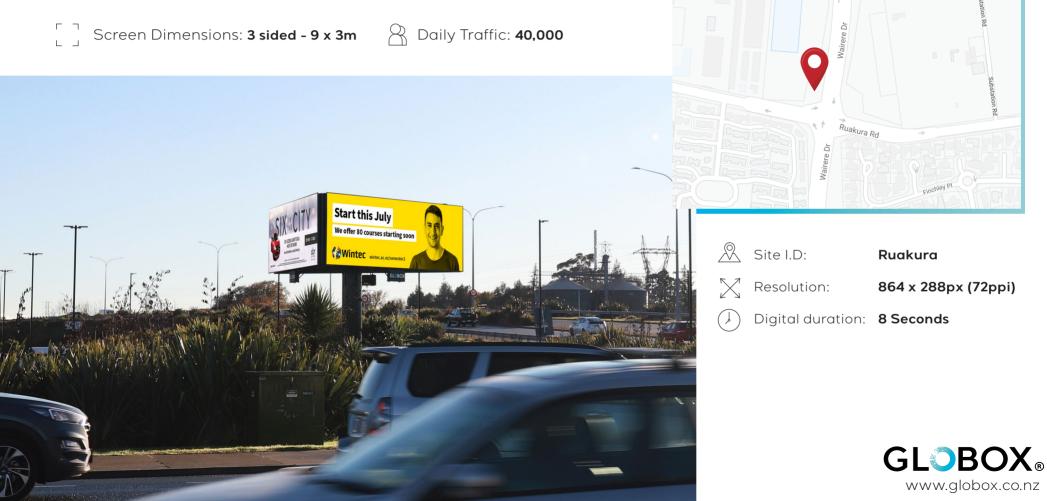

## **RUAKURA** / WAIRERE DRIVE HAMILTON

On the corner of Wairere Drive and Ruakura Road, this Globox location is our first 3 sided digital billboard. This means it is highly visible from all directions and this intersection is also part of Hamilton's ring road extension, getting high traffic numbers at all times.