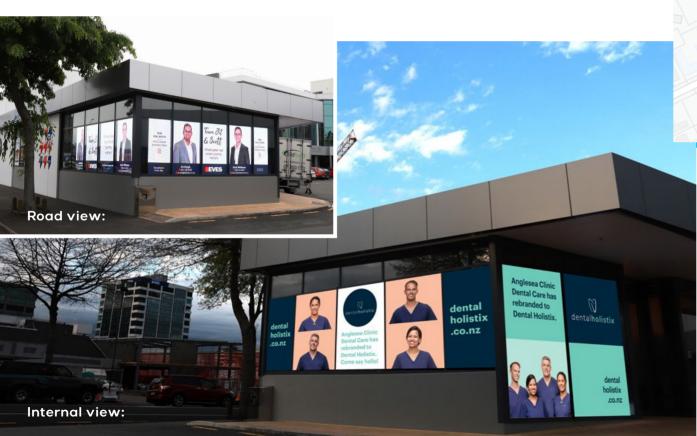

## ANGLESEA GATE 1 / HAMILTON CBD

This Globox site is a 3 for the price of one deal! Being part of the Anglesea medical complex this location gets roadside attention as well as a lot of daily foot traffic.

R Daily Traffic: 20,000

Site I.D:

 $\mathbf{X}$  Resolution:

Anglesea Gate 1

420 x 345px 660 x 240px 720 x 240px

Digital duration: 8 seconds