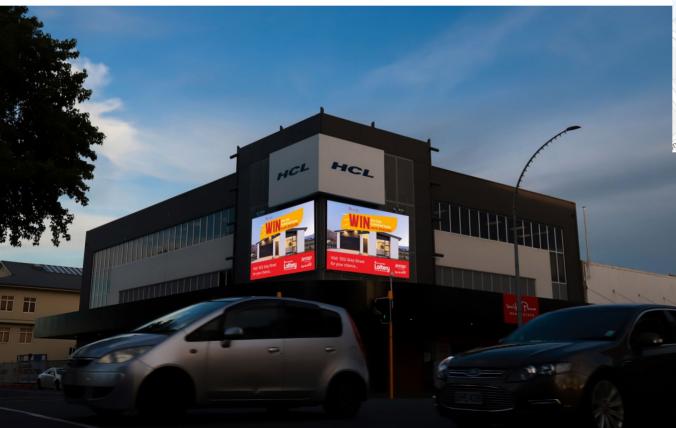

#### 660 VICTORIA ST / HAMILTON CBD

Two for the price of one, this Globox site never goes unnoticed. On the corner of London Street & Victoria Street, this digital billboard is seen from multiple directions.

 $\begin{bmatrix} \\ \\ \\ \end{bmatrix}$  Screen Dimensions: **5m x 3m** (x2)

Resolution:

 $\mathbb{X}$ 

480 x 288px (72ppi)

Digital duration: 8 Seconds