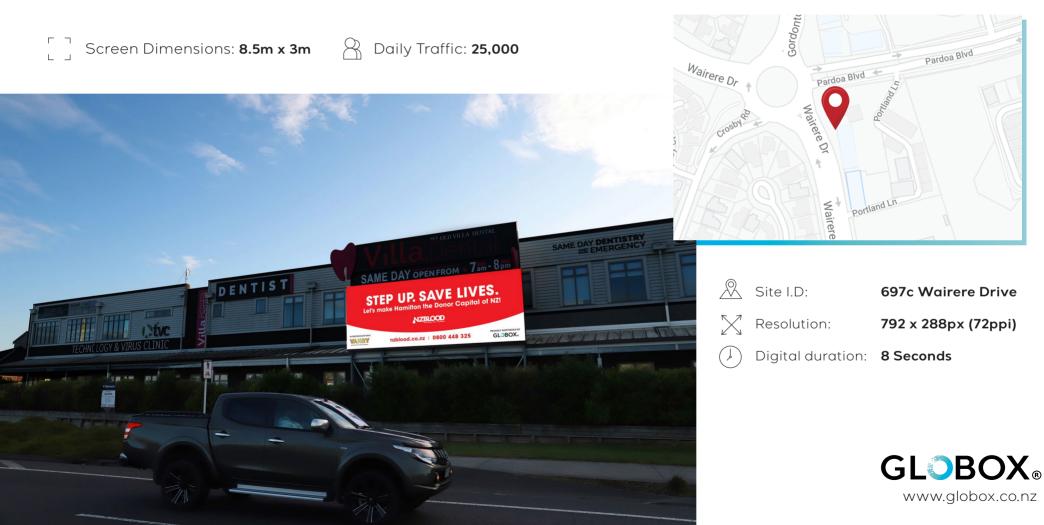

#### 697 WAIRERE DRIVE / CHARTWELL

Right against Hamilton's newest suburb Greenhill Park, this Globox billboard sits nice and close to one of Hamilton's busiest roundabouts.