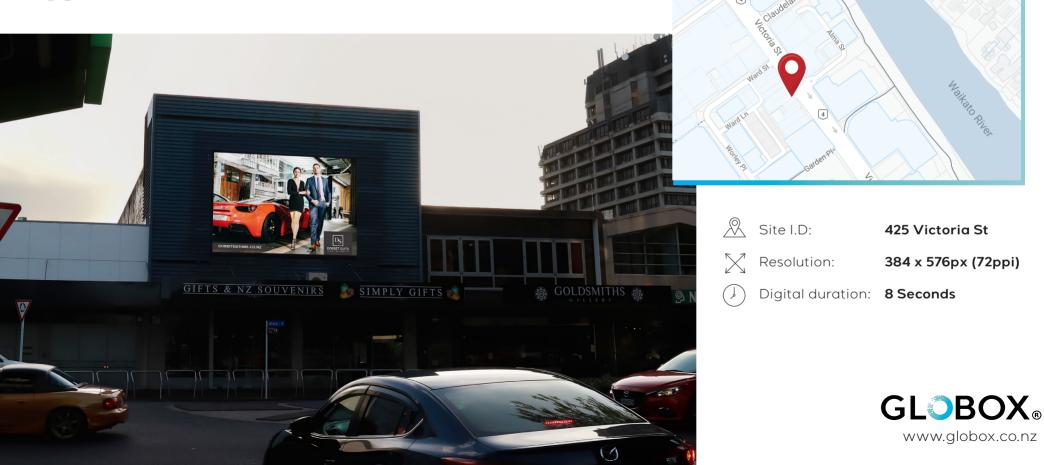

## 425 VICTORIA ST / HAMILTON CBD

Right in the heart of Hamilton city, this Globox site is a great size and location. Opposite Kiwibank, Novotel and Sky City Casino car park exit.

Screen Dimensions: **6m x 4m** 

Daily Traffic: 20,000

20