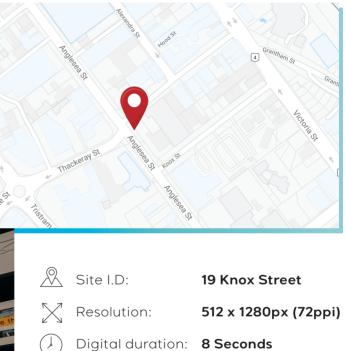

## ANGLESEA GATE 1 / HAMILTON CBD

This Globox site is a 3 for the price of one deal! Being part of the Anglesea medical complex this location gets roadside attention as well as a lot of daily foot traffic.

R Daily Traffic: 20,000

Site I.D:

 $\mathbf{X}$  Resolution:

Anglesea Gate 1

420 x 345px 660 x 240px 720 x 240px

Digital duration: 8 seconds