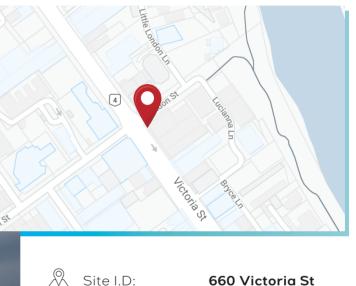

#### 660 VICTORIA ST / HAMILTON CBD

Two for the price of one, this Globox site never goes unnoticed. On the corner of London Street & Victoria Street, this digital billboard is seen from multiple directions.

 $\begin{bmatrix} \\ \\ \\ \end{bmatrix}$  Screen Dimensions: **5m x 3m** (x2)

Resolution:

 $\mathbb{X}$ 

480 x 288px (72ppi)

Digital duration: 8 Seconds