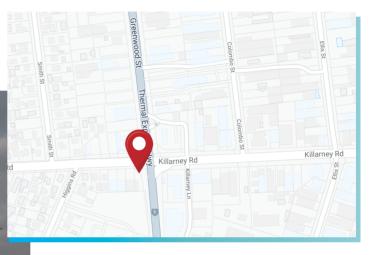

# **GREENWOOD STREET** / FRANKTON HAMILTON

Think outsourcing your

laundry, house cleaning or even dinner making.

On the corner of Thermal Explorer Highway and Killarney Road, this Globox location is our largest digital billboard and one of our most popular sites. Surrounded by many fast food restaurants and right on the corner of one of Hamilton's busiest intersections.

Screen Dimensions: **12.3m x 4.1m** 

Site I.D:

Greenwood Street

Resolution:

1536 x 512px (72ppi)

Digital duration: 16 Seconds